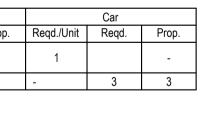

### Required Parking(Table 7a)

| Block           | Ту    | ре      | SubUse                      | Area     | Ur    | nits |
|-----------------|-------|---------|-----------------------------|----------|-------|------|
| Name            | , iy  | he      | Subuse                      | (Sq.mt.) | Reqd. | Prop |
| JAGADESH<br>(M) | Resid | lential | Plotted Resi<br>development | 50 - 225 | 1     | -    |
|                 |       | Total : |                             |          | -     | -    |
| Parking         | Ch    | eck     | (Table                      | 7b)      |       |      |
| Vehicle Ty      | no    |         | Rec                         | ld.      |       |      |
| venicie ry      | þe    | No.     |                             |          |       | No   |
| Car             |       |         |                             | /1 25    | ;     | 3    |

| Vehicle Type  | Re  | qd.   |     |       |
|---------------|-----|-------|-----|-------|
|               | No. |       | No. |       |
| Car           |     | 41.25 | 3   |       |
|               | 3   | 41.25 | 3   | 41.25 |
|               | -   | 13.75 |     | 0.00  |
| Other Parking | -   | -     | -   |       |
| Total         |     | 55.00 |     | 60.73 |