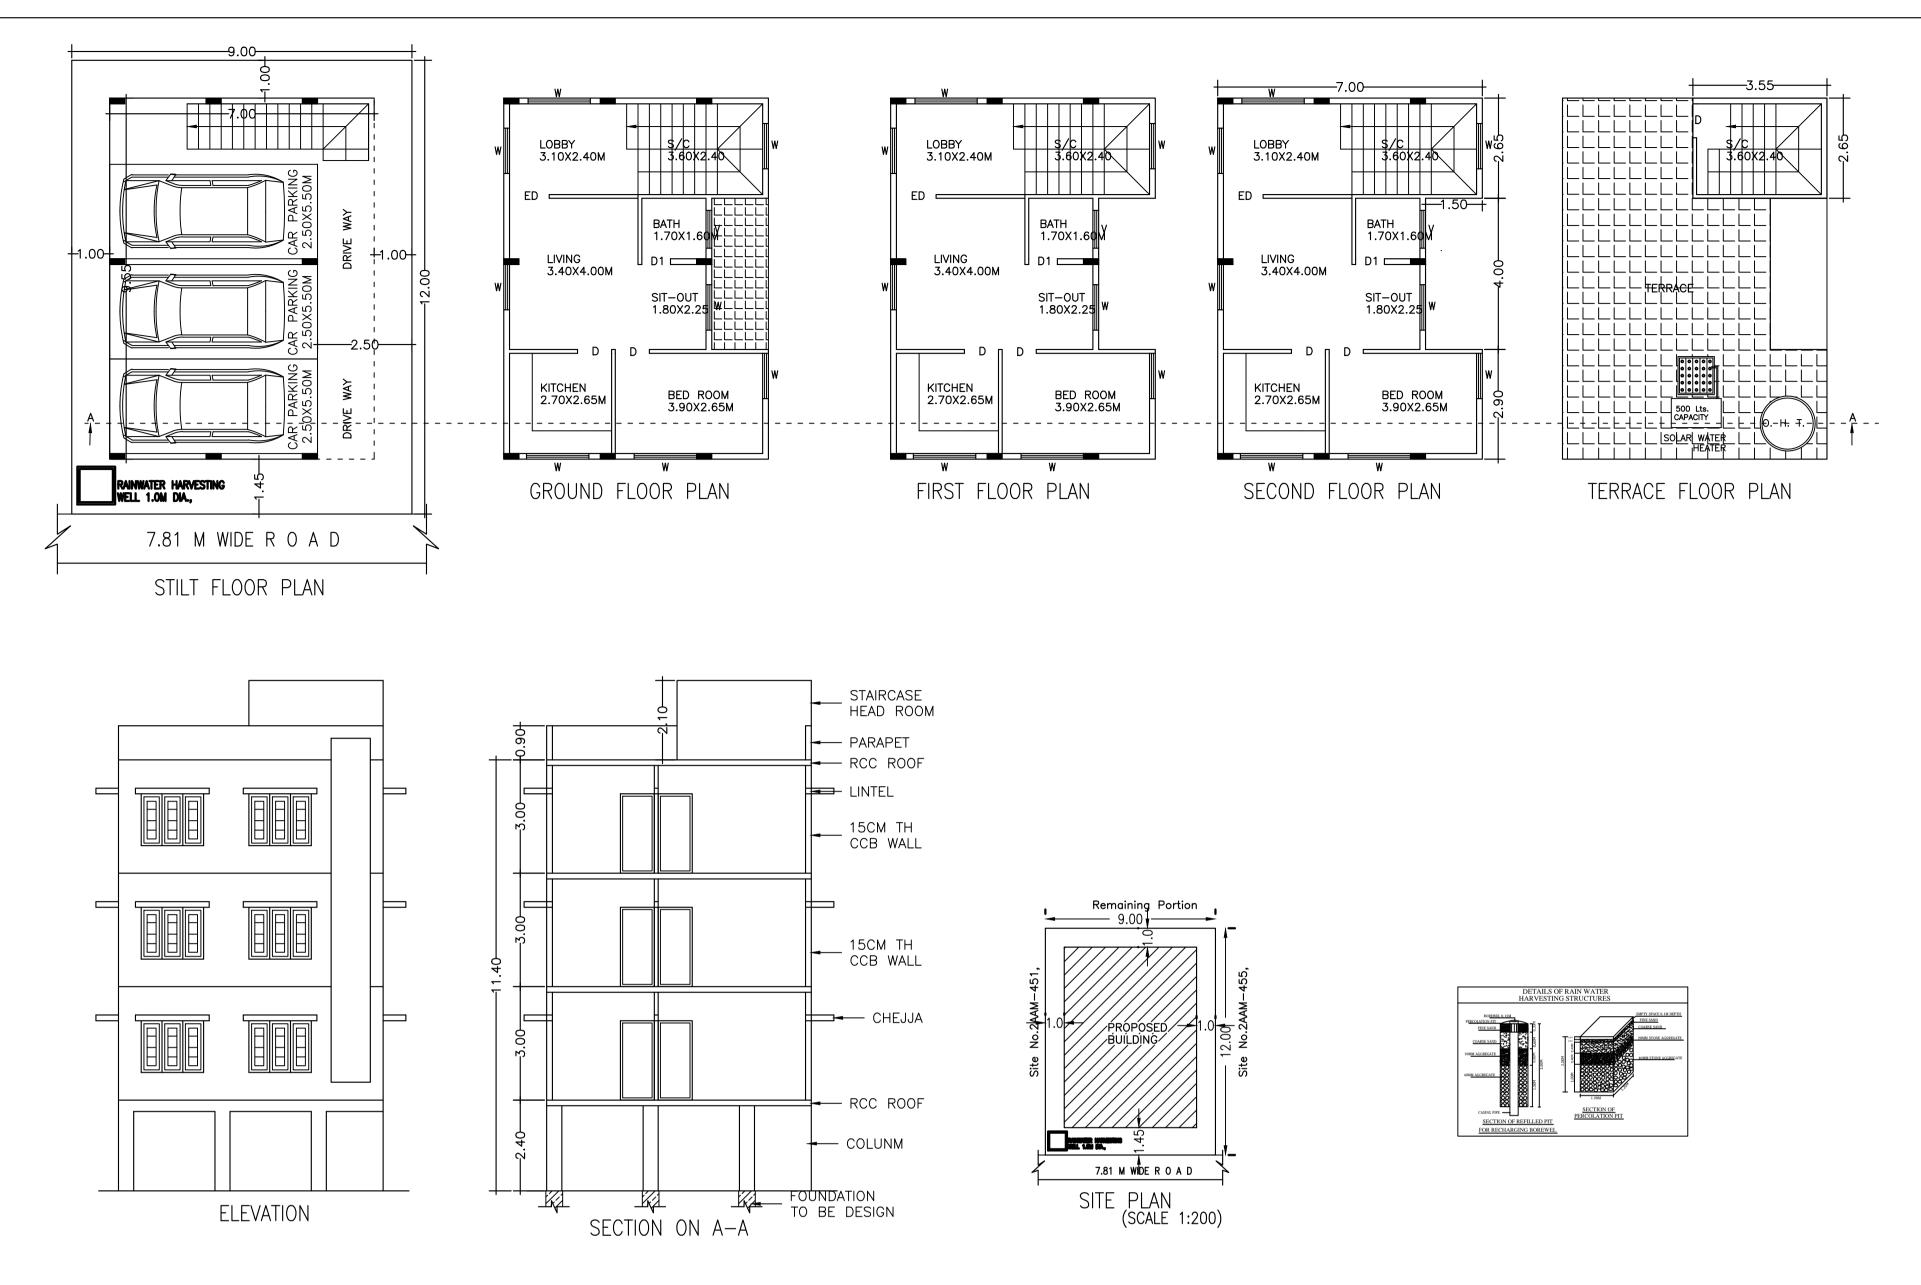

# Block :JAGADESH (M)

| Floor Name                          | Total Built Up  | Deductions (A                   | rea in Sq.mt.) | Proposed FAR<br>Area (Sq.mt.) | Total FAR Area | Tnmt (No.) |  |
|-------------------------------------|-----------------|---------------------------------|----------------|-------------------------------|----------------|------------|--|
|                                     | Alea (Sq.IIII.) | Area (Sq.mt.) StairCase Parking |                | Resi.                         | (Sq.mt.)       | · ·        |  |
| Terrace Floor                       | 6.48            | 6.48                            | 0.00           | 0.00                          | 0.00           | 00         |  |
| Second Floor                        | 60.85           | 0.00                            | 0.00           | 60.85                         | 60.85          | 01         |  |
| First Floor                         | 60.85           | 0.00                            | 0.00           | 60.85                         | 60.85          | 01         |  |
| Ground Floor                        | 60.85           | 0.00                            | 0.00           | 60.85                         | 60.85          | 01         |  |
| Stilt Floor                         | 66.85           | 0.00                            | 60.73          | 0.00                          | 6.12           | 00         |  |
| Total:                              | 255.88          | 6.48                            | 60.73          | 182.55                        | 188.67         | 03         |  |
| Total Number of<br>Same Blocks<br>: | 1               |                                 |                |                               |                |            |  |
| Total:                              | 255.88          | 6.48                            | 60.73          | 182.55                        | 188.67         | 03         |  |

# UnitBUA Table for Block :JAGADESH (M)

| FLOOR                | Name | UnitBUA Type | UnitBUA Area | Carpet Area | No. of Rooms | No. of Tenement |
|----------------------|------|--------------|--------------|-------------|--------------|-----------------|
| GROUND<br>FLOOR PLAN | U 01 | FLAT         | 60.85        | 39.08       | 4            | 1               |
| FIRST FLOOR<br>PLAN  | U 02 | FLAT         | 60.85        | 39.08       | 4            | 1               |
| SECOND<br>FLOOR PLAN | U 03 | FLAT         | 60.85        | 39.08       | 4            | 1               |
| Total:               | -    | -            | 182.55       | 117.24      | 12           | 3               |

### FAR &Tenement Details

| Block           | No. of Same Total Built Up<br>Bldg Area (Sq.mt.) |        | Deductions (A | rea in Sq.mt.) | Proposed FAR<br>Area<br>(Sq.mt.) | Total FAR<br>Area (Sq.mt.) | Tnmt (No.) |  |
|-----------------|--------------------------------------------------|--------|---------------|----------------|----------------------------------|----------------------------|------------|--|
|                 |                                                  |        | StairCase     | Parking        | Resi.                            |                            |            |  |
| JAGADESH<br>(M) | 1                                                | 255.88 | 6.48          | 60.73          | 182.55                           | 188.67                     |            |  |
|                 | 1                                                |        | 6.48          | 60.73          | 182.55                           | 188.67                     | 3.00       |  |

#### Block USE/SUBUSE Details

| Block Name | Block Use   | Block SubUse | Block Structure        | Block Land Us<br>Category |
|------------|-------------|--------------|------------------------|---------------------------|
|            | Residential |              | Bldg upto 11.5 mt. Ht. | R                         |

Block Land Use

| BLOCK NAME   | NAME | LENGTH | HEIGHT | NOS |
|--------------|------|--------|--------|-----|
| JAGADESH (M) | D1   | 0.76   | 2.10   | 03  |
| JAGADESH (M) | D    | 0.90   | 2.10   | 06  |
| JAGADESH (M) | ED   | 1.05   | 2.10   | 03  |

| BLOCK NAME   | NAME | LENGTH | HEIGHT | NOS |
|--------------|------|--------|--------|-----|
| JAGADESH (M) | V    | 1.00   | 0.70   | 03  |
| JAGADESH (M) | W    | 1.80   | 1.67   | 24  |

The plans are approved the Assistant Director of vide lp number: BBMP/Ad. to terms and conditions la Validity of this approval is